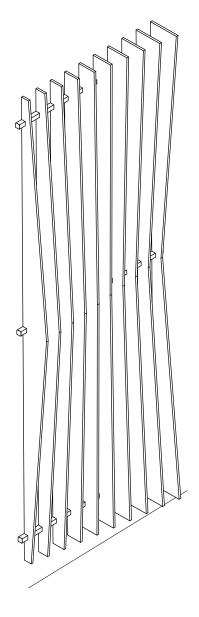

4) Fix blades off starting from the center. Wipe away excess silicone with a damp cloth.

5) Fix end cap to extrusion.

6) Allow silicone to cure as per manufacturer's instructions.