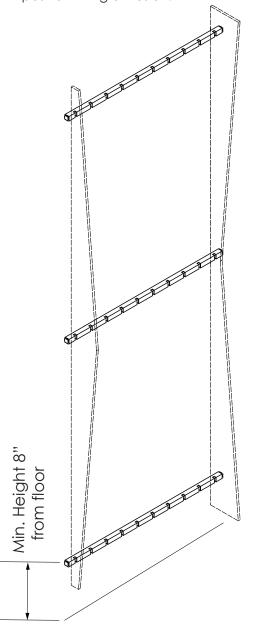

2) Fix support extrusions in parallel - Fit off blades temporarily to accurately position fixing extrusion.

 Appy Liquid Nails General Purpose to inside of extrusion prior to fixing the blades.
 Ensure even application.