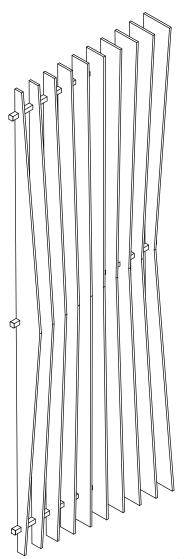

## VERTICAL BLADE INSTALL GUIDE

crownsurfacesolutions.com

e: info@crownsurfacesolutions.com

p: +1.800.268.1300

NOTE: Ridges shown for clarity, same application applies for all wall blade designs.

1) Dock blade fixing extrusion to suit application.