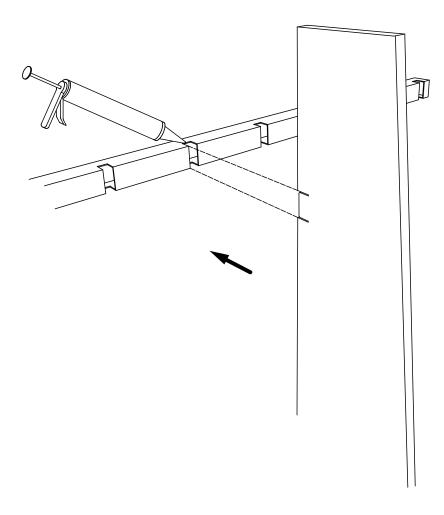

4) Fix blades off starting from the center. Wipe away excess silicone with a damp cloth.

5) Fix end cap to extrusion.

6) Allow silicone to cure as per manufacturer's instructions.