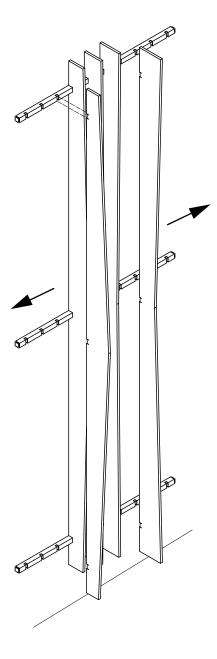

## VERTICAL BLADE INSTALL GUIDE

crownsurfacesolutions.com

e: info@crownsurfacesolutions.com

p: +1.800.268.1300

NOTE: Ridges shown for clarity, same application applies for all wall blade designs.

1) Dock blade fixing extrusion to suit application.

2) Fix support extrusions in parallel - Fit off blades temporarily to accurately position fixing extrusion.

 Appy Liquid Nails General Purpose to inside of extrusion prior to fixing the blades.
 Ensure even application.