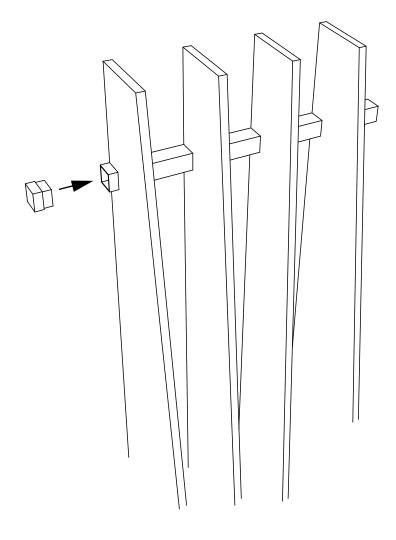

4) Fix blades off starting from the center. Wipe away excess silicone with a damp cloth.

5) Fix end cap to extrusion.

6) Allow silicone to cure as per manufacturer's instructions.