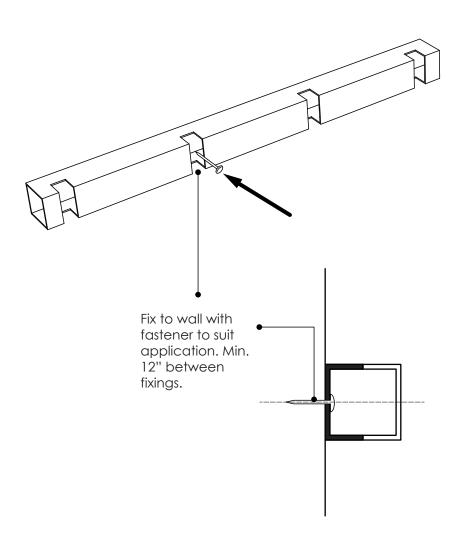

## VERTICAL BLADE INSTALL GUIDE

crownsurfacesolutions.com

e: info@crownsurfacesolutions.com

p: +1.800.268.1300

NOTE: Ridges shown for clarity, same application applies for all wall blade designs.

1) Dock blade fixing extrusion to suit application.

2) Fix support extrusions in parallel - Fit off blades temporarily to accurately position fixing extrusion.

 Appy Liquid Nails General Purpose to inside of extrusion prior to fixing the blades.
 Ensure even application.